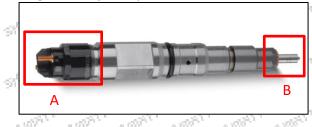

manual. d Da d 1 -

Injector failure caused by not complying with the intake system fit clearance and exhaust system fit clearance requirements specified in the vehicle engine maintenance manual.

Failure to replace the consumable parts and the fitting clearance of the oil inlet system pipeline and the fuel injector connection in accordance with the fuel intake system specified in the vehicle engine maintenance manual.

#### 1.11.0445110095 Injector's Manufacturer

Injector's manufacturer: Shenzhen Shumatt Technology Co., Ltd

Mob/WhatsApp: +86 13410541523 Email:ruby@shumatt.com © 2022 Shenzhen Shumatt Technology Co., Ltd

#### as<sup>neri</sup>ta 2.0445110095 Injector Technical Support

### 2.1.0445110095 Injector's Part Number Location

1) E.g.: The injector part number see as follows



| . 1  | No.       | Name                      |
|------|-----------|---------------------------|
| lan. | - ST - ST | brand, logo, part number, |
|      | A         | series number             |
| 10   | B.        | nozzle part number        |
| for. | 310. 31   | 31 31 31 21               |

CALIFORN .

SALDAT

## -31<sup>0,008</sup> 2.2.0445110095 Injector's Application Scenarios

Common rail system is an oil supply method refers to the diesel oil from the fuel tank sucked out by the gear pump through the oil-water separator and the gear pump to diesel fine filter, high-pressure pump, common rail pipe, and fuel injector, all together with the closed-loop fuel supply system composed of sensors and ECU that completely separates the generation of injection pressure and the injection proc