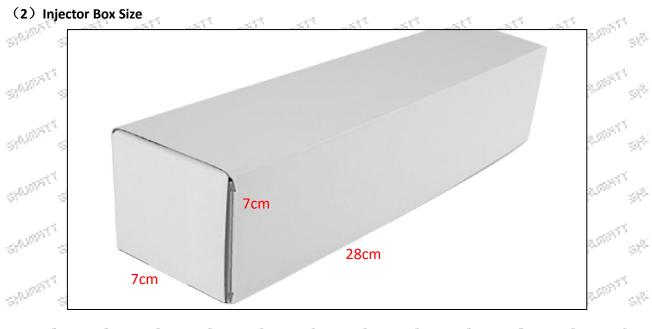

se the fuel injector assembly, O-ring, gasket, nozzle protective cover, fuel injector house protective cover, solenoid valve protective cover, VCI anti-rust bag, and air bubble bag to avoid personal injury.

• O-ring and gasket are disposable installation accessories, and need to be replaced for re-installation.

A The nozzle protective cover, the injector house protective cover, and the solenoid valve protective

Mob/WhatsApp: +86 13410541523 Email : <u>ruby@shumatt.com</u> © 2022 Shenzhen Shumatt Technology Co., Ltd

cover are recyclable accessories that can be reused.

VCI anti-rust bags and bubble bags are non-degradable materials, please dispose of them properly after using.

▲ The injector and the installation parts should be coated with appropriate sealing oil during installation.



|     |         | <u> </u>     | <u> </u> | and the    |                 |    | <br> | _                                 |
|-----|---------|--------------|----------|------------|-----------------|----|------|-----------------------------------|
| -33 | No.     | Name         |          | Injector P | Package Size (c | m) |      | $\mathcal{J}_{\mathcal{G}}^{(i)}$ |
|     | 1       | Injector Box |          | 10 (B)     | 28*7*7          |    |      | 1                                 |
|     | and the | - 20 - 20 ·  | att att  | Par Par    | and and         |    | <br> | -                                 |

# 1.9.0445110095 Injector's Testing Standard and Certificate

We can provide the factory quality inspection test report of each injector to ensure that each injector delivered meets