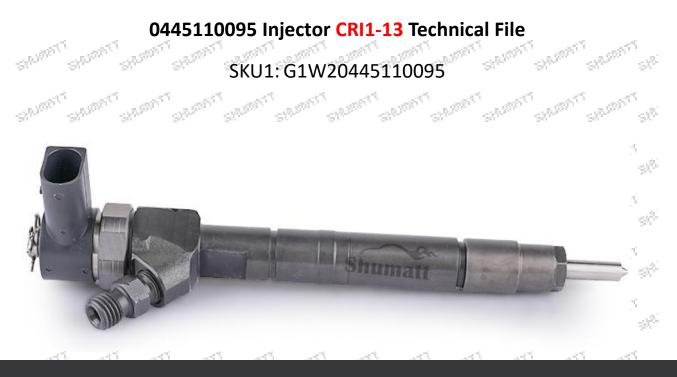

## 0445110095 Injector CRI1-13 Technical File

SPERA

SPORN

SHORE

3.<sup>7.10</sup>

 $\mathfrak{g}^{[i]}$ 

#### -18<sup>-500</sup> States Street Street Street 1.1. 0445110095 Injector's Basic Information

| and Title and | China made new high quality diesel injector 0445110095 fuel injector CRI1-13 |  |  |  |  |  |  |  |
|---------------|------------------------------------------------------------------------------|--|--|--|--|--|--|--|
| SKU 1         | G1W20445110095                                                               |  |  |  |  |  |  |  |
| SKU 2         | and a start a        |  |  |  |  |  |  |  |
| St. St. St.   | 이 일을 얻는 것을 같은 것을 걸음 것을 가지 않는 것을 걸음 것을 했다.                                    |  |  |  |  |  |  |  |