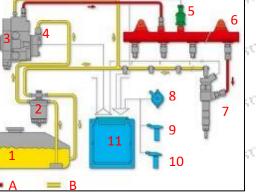

Name                      |
|------|-----------|---------------------------|
| lan. | - ST - ST | brand, logo, part number, |
|      | A         | series number             |
| 10   | B.        | nozzle part number        |
| for. | 310. 31   | 31 31 31 21               |

CALIFORN .

SALDAT

## -31<sup>0,008</sup> 2.2.0445110095 Injector's Application Scenarios

Common rail system is an oil supply method refers to the diesel oil from the fuel tank sucked out by the gear pump through the oil-water separator and the gear pump to diesel fine filter, high-pressure pump, common rail pipe, and fuel injector, all together with the closed-loop fuel supply system composed of sensors and ECU that completely separates the generation of injection pressure and the injection process from each other.





| and the  | and and               | li<br>Ali     | Pic Pic                        | : No. 1          | all all the set                | anti a               | and a and a                  |
|----------|-----------------------|---------------|--------------------------------|------------------|--------------------------------|----------------------|------------------------------|
| No.      | Name                  | No.           | Name                           | No.              | Name                           | No.                  | Name                         |
| -Aller C | Tank                  | ्<br>दुर्जुले | Common Rail<br>Pressure Sensor | 9                | Engine Crankshaft Sensor       | Â                    | High Pressure Oil<br>Circuit |
| 2        | Diesel Filter